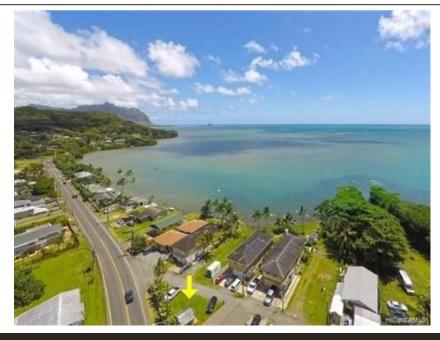

This is a triangular shaped lot with Kam Highway on one side and a small lane on the other. It currently has a storage shed on a foundation on the lot. There is also a rock wall between the lot and the highway. There is a water meter on the lot. Purchase price includes adjoining lot 1-4-7-017-006-0000 as well as a lot of 842 square feet which is access from the highway to the ocean as seen on the red line in the photo.