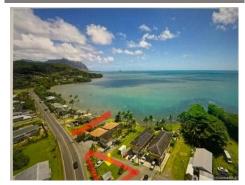

This is a triangular shaped lot with Kam Highway on one side and a small lane on the other. It currently has a storage shed on a foundation on the lot. There is also a rock wall between the lot and the highway. There is a water meter on the lot. Purchase price includes adjoining lot 1-4-7-017-006-0000 as well as a lot of 842 square feet which is access from the highway to the ocean as seen on the red line in the photo.